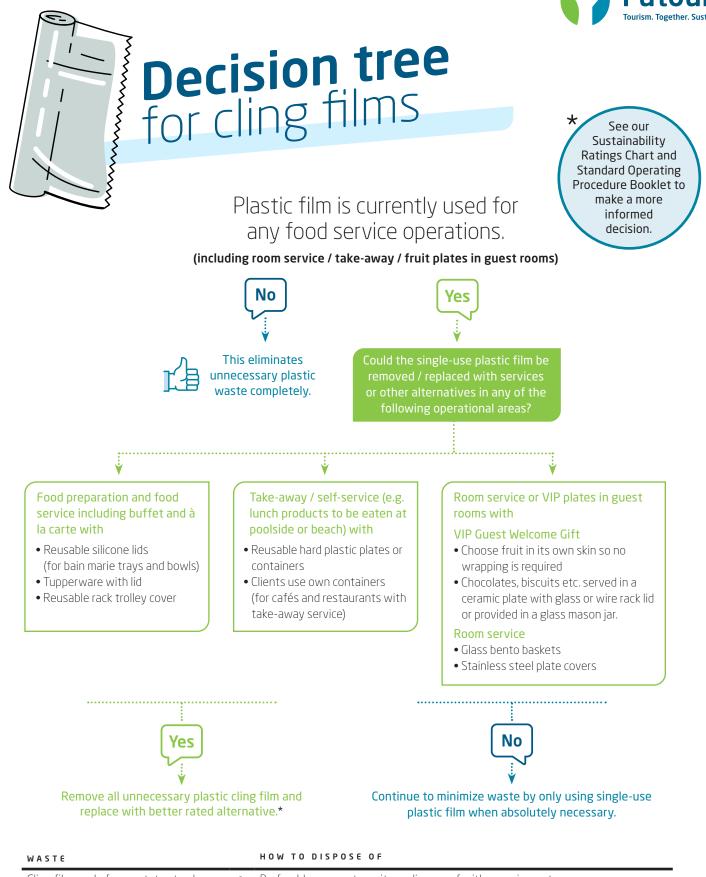

| Cling film made from potato starch             | → | Preferably compost on site or dispose of with organic waste.                                                                                                               |
|------------------------------------------------|---|----------------------------------------------------------------------------------------------------------------------------------------------------------------------------|
| Cling film made from other bio-based materials | → | Separate for composting collection. If facilities do not exist, avoid these materials.<br>If you must use them, dispose of with general waste. <b>Do NOT home compost.</b> |
| Cling film made from traditional plastic       | → | Dispose of with general waste.                                                                                                                                             |
| Greaseproof paper                              | → | Dispose of with general waste.                                                                                                                                             |
| Aluminium foil                                 | → | Clean and separate for plastic recycling.                                                                                                                                  |